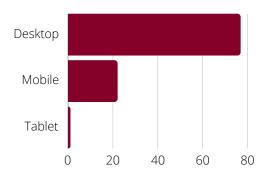

12 Month Website Stats

28,654
Page Views

4,544
Sessions

www.meetbeyondlondon.com

3,697
Unique Users





### User Device Breakdown



2024 Campaign Priorities

# Top 5 Themed Pages

MEET Beyond London home page
Browse by capacity page
Unique & Unusual Venues
Venues in the Royal Borough of
Windsor & Maidenhead
250+ large capacity venues
Venues in Hampshire

Our primary objectives for 2024 revolve around boosting our returning visitor traffic and to increase the functionality and availability of team-building inspiration, while adding new trending themes including Wellbeing and introducing newly accessible resources tailored for event planners.



**Enewsletter Statistics and Breakdown** 

5,500 15.29% 14%

Contacts

Av. Open Rate

Click-to-Open Rate

\*\*Industry benchmark:20% open rate | 8.7% click to open.  $\underline{\text{more info}}$ 

#### Catagory Breakdown



# Geographic Breakdown

For those that have provided