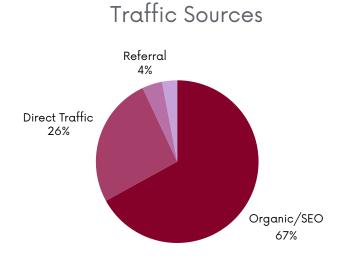

12 Month Website Stats

28,654
Page Views

4,544
Sessions

www.meetbeyondlondon.com

3,697
Unique Users





### User Device Breakdown



2024 Campaign Priorities

# Top 5 Themed Pages

MEET Beyond London home page
Browse by capacity page
Unique & Unusual Venues
Venues in the Royal Borough of
Windsor & Maidenhead
250+ large capacity venues
Venues in Hampshire

Our primary objectives for 2024 revolve around boosting our returning visitor traffic and to increase the functionality and availability of team-building inspiration, while adding new trending themes including Wellbeing and introducing newly accessible resources tailored for event planners.



**Enewsletter Statistics and Breakdown** 

5,500 15.29% 14%

Contacts

Av. Open Rate

Click-to-Open Rate

\*\*Industry benchmark:20% open rate | 8.7% click to open.  $\underline{\text{more info}}$ 

#### Catagory Breakdown



# Geographic Breakdown